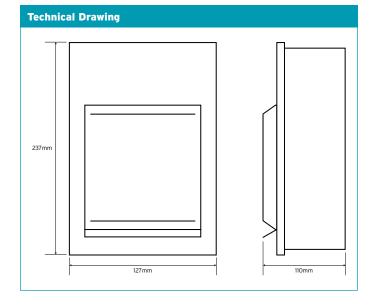

| Technical Specifications             |                               |
|--------------------------------------|-------------------------------|
| Material Composition                 | Steel (Powder Coated)         |
| Paint Colour                         | RAL 9010                      |
| Configurations                       | 4 Module 2 Free Ways          |
| RCD                                  | 63A-30mA : BS EN61008-1       |
| RCD Type                             | Type "A"                      |
| RCD Terminal Capacity                | 35mm²                         |
| Rated Operational Voltage<br>(Un/Ue) | 230V AC                       |
| Rated Current of Assembly (InA)      | 63A                           |
| Rated Frquency                       | 50Hz                          |
| IP Rating (Ingress Protection)       | IP20                          |
| IK Rating (Impact Protection)        | IK05                          |
| Dimensions                           | 237 (H) x 127 (W) x 110mm (D) |
| Standards                            | BS7671:2018, BS EN61439-3     |
| Certification                        | Semko, CE, UKCA               |