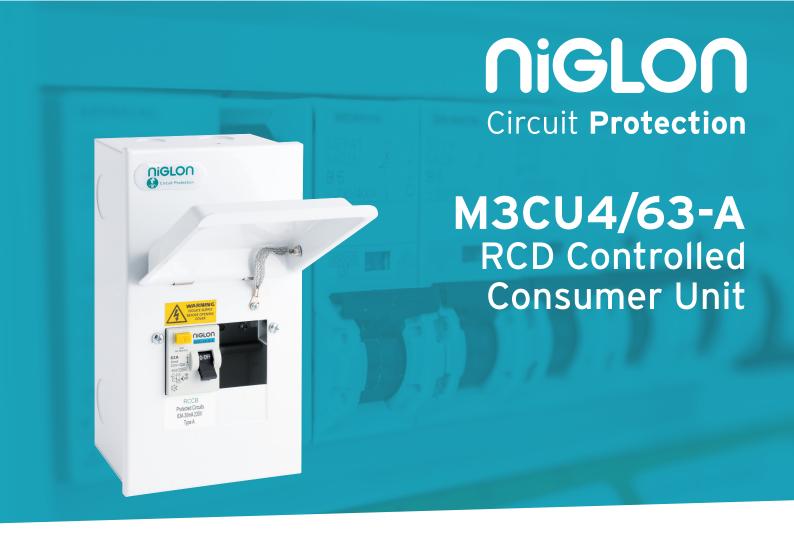

| Technical Specifications             |                               |
|--------------------------------------|-------------------------------|
| Material Composition                 | Steel (Powder Coated)         |
| Paint Colour                         | RAL 9010                      |
| Configurations                       | 4 Module 2 Free Ways          |
| RCD                                  | 63A-30mA : BS EN61008-1       |
| RCD Type                             | Type "A"                      |
| RCD Terminal Capacity                | 35mm²                         |
| Rated Operational Voltage<br>(Un/Ue) | 230V AC                       |
| Rated Current of Assembly (InA)      | 63A                           |
| Rated Frquency                       | 50Hz                          |
| IP Rating (Ingress Protection)       | IP20                          |
| IK Rating (Impact Protection)        | IK05                          |
| Dimensions                           | 237 (H) x 127 (W) x 110mm (D) |
| Standards                            | BS7671:2018, BS EN61439-3     |
| Certification                        | Semko, CE, UKCA               |