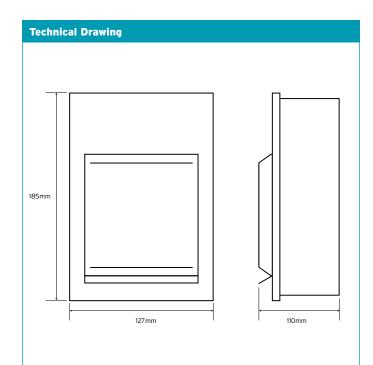

## M3CU4GAR-A Garage Unit

∩iG'

(3)

K

NIGLON NIGLON

NIGLON

| Technical Specifications |                                            |
|--------------------------|--------------------------------------------|
| Material Composition     | Steel (Powder Coated)                      |
| Paint Colour             | RAL 9010                                   |
| Incomer                  | 63A 30mA Type "A" RCD                      |
| MCB's                    | 6A + 16A Type B                            |
| Cable Entry              | (1 x 25mm + 1 x 32mm) Top + Bottom         |
| IP Rating                | IP2X                                       |
| Standards                | BS EN 7671:2008 BS EN 61008-1 & BS EN60898 |
| Dimensions               | 127mm W x 185mm H x 110mm D                |