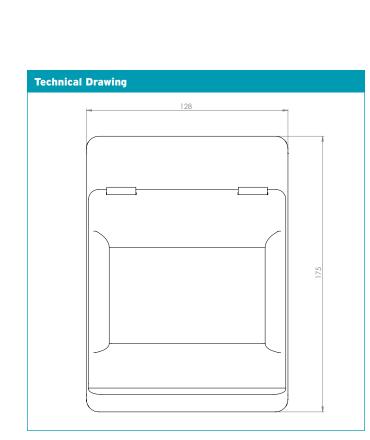

## M3CU4GAR/32-A Garage Unit

NIGLON NIGLON

| Technical Specifications |                                            |
|--------------------------|--------------------------------------------|
| Material Composition     | Steel (Powder Coated)                      |
| Incomer                  | 63A 30mA Type "A" RCD                      |
| MCB's                    | 1 x 16A + 1 x 32A Type B                   |
| Cable Entry              | (1 x 25mm + 1 x 32mm) Top + Bottom         |
| IP Rating                | IP2X                                       |
| Standards                | BS EN 7671:2008 BS EN 61008-1 & BS EN60898 |
| Dimensions               | 128mm W x 175mm H x 110mm D                |