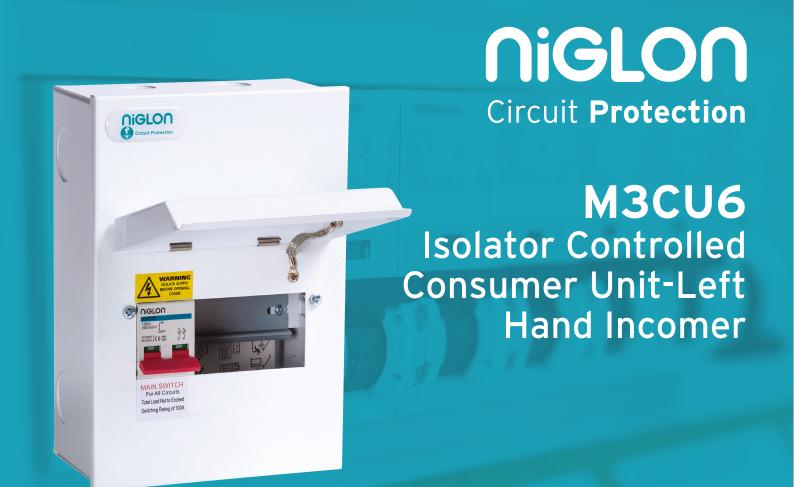

| Technical Specifications               |                                       |
|----------------------------------------|---------------------------------------|
| Material Composition                   | Steel (Powder Coated)                 |
| Paint Colour                           | RAL 9010                              |
| Configurations                         | 6 Module 4 Free Ways 100A DP Isolator |
| Rated Operational Voltage<br>(Un/Ue)   | 230V AC                               |
| Rated Current of Assembly (InA)        | 100A                                  |
| Rated Frquency                         | 50Hz                                  |
| Main Switch Terminal Capacity          | 35mm²                                 |
| IP Rating (Ingress Protection)         | IP20                                  |
| IK Rating (Impact Protection)          | IK05                                  |
| Dimensions                             | 237 (H) x 163 (W) x 110mm (D)         |
| Standards                              | BS7671:2018, BS EN61439-3             |
| 100A Mains Isolator<br>Manufactured to | EN60947:3                             |
| Certification                          | Semko, CE, UKCA                       |