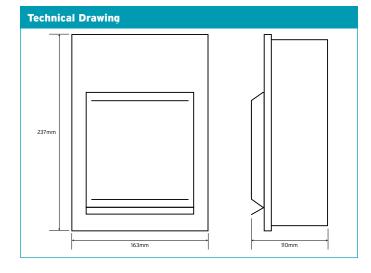

| Technical Specifications               |                                       |
|----------------------------------------|---------------------------------------|
| Material Composition                   | Steel (Powder Coated)                 |
| Paint Colour                           | RAL 9010                              |
| Configurations                         | 6 Module 4 Free Ways 100A DP Isolator |
| Rated Operational Voltage<br>(Un/Ue)   | 230V AC                               |
| Rated Current of Assembly (InA)        | 100A                                  |
| Rated Frquency                         | 50Hz                                  |
| Main Switch Terminal Capacity          | 35mm²                                 |
| IP Rating (Ingress Protection)         | IP20                                  |
| IK Rating (Impact Protection)          | IK05                                  |
| Dimensions                             | 237 (H) x 163 (W) x 110mm (D)         |
| Standards                              | BS7671:2018, BS EN61439-3             |
| 100A Mains Isolator<br>Manufactured to | EN60947:3                             |
| Certification                          | Semko, CE, UKCA                       |