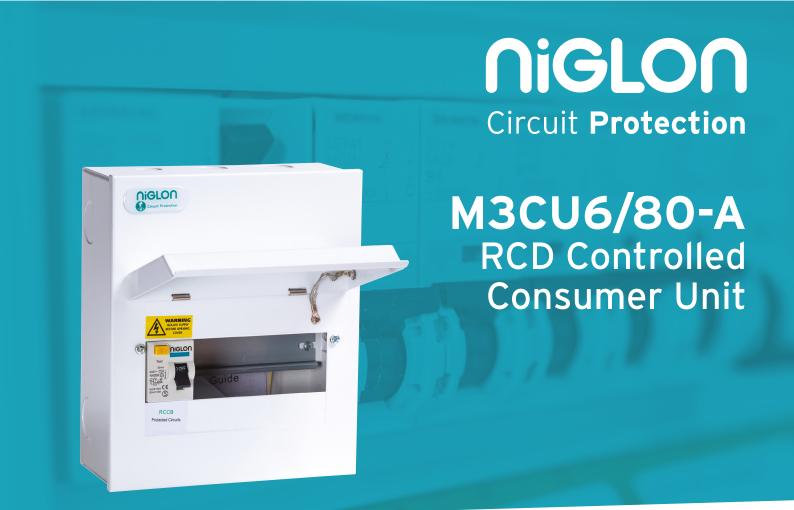

| Technical Specifications             |                               |
|--------------------------------------|-------------------------------|
| Material Composition                 | Steel (Powder Coated)         |
| Paint Colour                         | RAL 9010                      |
| Configurations                       | 6 Module 4 Free Ways          |
| RCD                                  | 80A-30mA : BS EN61008-1       |
| RCD Type                             | Type "A"                      |
| RCD Terminal Capacity                | 35mm²                         |
| Rated Operational Voltage<br>(Un/Ue) | 230V AC                       |
| Rated Current of Assembly (InA)      | 80A                           |
| Rated Frquency                       | 50Hz                          |
| IP Rating (Ingress Protection)       | IP20                          |
| IK Rating (Impact Protection)        | IK05                          |
| Dimensions                           | 237 (H) x 163 (W) x 110mm (D) |
| Standards                            | BS7671:2018, BS EN61439-3     |
| Certification                        | Semko, CE, UKCA               |