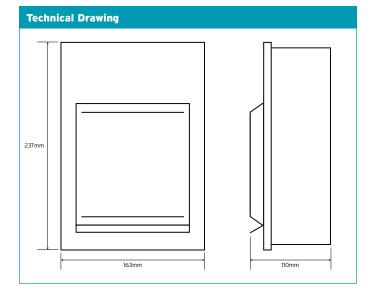

| Technical Specifications             |                               |
|--------------------------------------|-------------------------------|
| Material Composition                 | Steel (Powder Coated)         |
| Paint Colour                         | RAL 9010                      |
| Configurations                       | 6 Module 4 Free Ways          |
| RCD                                  | 80A-30mA : BS EN61008-1       |
| RCD Type                             | Type "A"                      |
| RCD Terminal Capacity                | 35mm²                         |
| Rated Operational Voltage<br>(Un/Ue) | 230V AC                       |
| Rated Current of Assembly (InA)      | 80A                           |
| Rated Frquency                       | 50Hz                          |
| IP Rating (Ingress Protection)       | IP20                          |
| IK Rating (Impact Protection)        | IK05                          |
| Dimensions                           | 237 (H) x 163 (W) x 110mm (D) |
| Standards                            | BS7671:2018, BS EN61439-3     |
| Certification                        | Semko, CE, UKCA               |