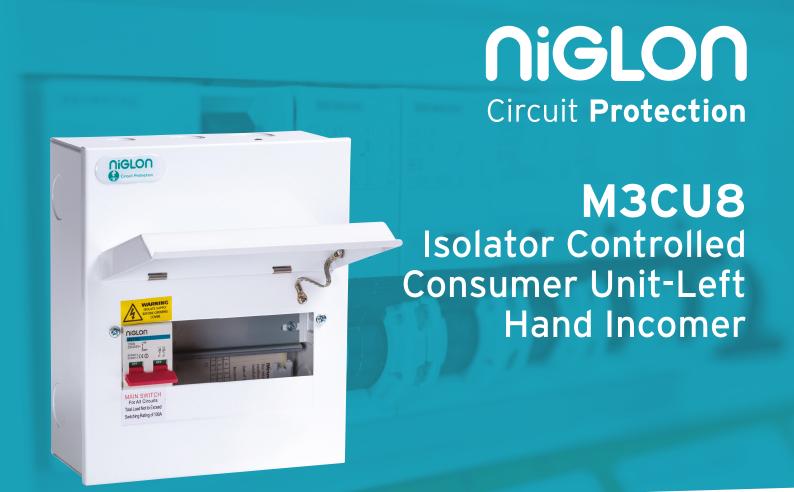

| Technical Specifications               |                                       |
|----------------------------------------|---------------------------------------|
| Material Composition                   | Steel (Powder Coated)                 |
| Paint Colour                           | RAL 9010                              |
| Configurations                         | 8 Module 6 Free Ways 100A DP Isolator |
| Rated Operational Voltage<br>(Un/Ue)   | 230V AC                               |
| Rated Current of Assembly (InA)        | 100A                                  |
| Rated Frquency                         | 50Hz                                  |
| Main Switch Terminal Capacity          | 35mm²                                 |
| IP Rating (Ingress Protection)         | IP20                                  |
| IK Rating (Impact Protection)          | IK05                                  |
| Dimensions                             | 237 (H) x 199 (W) x 110mm (D)         |
| Standards                              | BS7671:2018, BS EN61439-3             |
| 100A Mains Isolator<br>Manufactured to | EN60947:3                             |
| Certification                          | Semko, CE, UKCA                       |