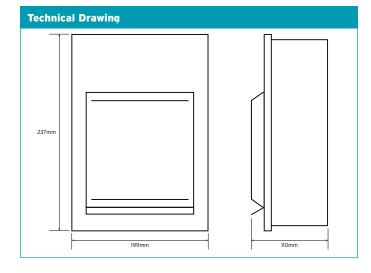

| Technical Specifications               |                                       |
|----------------------------------------|---------------------------------------|
| Material Composition                   | Steel (Powder Coated)                 |
| Paint Colour                           | RAL 9010                              |
| Configurations                         | 8 Module 6 Free Ways 100A DP Isolator |
| Rated Operational Voltage<br>(Un/Ue)   | 230V AC                               |
| Rated Current of Assembly (InA)        | 100A                                  |
| Rated Frquency                         | 50Hz                                  |
| Main Switch Terminal Capacity          | 35mm²                                 |
| IP Rating (Ingress Protection)         | IP20                                  |
| IK Rating (Impact Protection)          | IK05                                  |
| Dimensions                             | 237 (H) x 199 (W) x 110mm (D)         |
| Standards                              | BS7671:2018, BS EN61439-3             |
| 100A Mains Isolator<br>Manufactured to | EN60947:3                             |
| Certification                          | Semko, CE, UKCA                       |