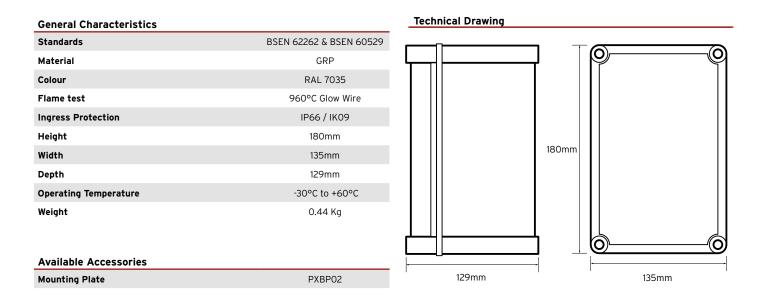

## GRP OPAQUE LID ENCLOSURE PBOX02

Glass fibre reinforced polycarbonate adaptable box for use in harsh environments. Opaque lid fixed with four screws. Moulded base has various fixing points for backplates and printed circuit boards.