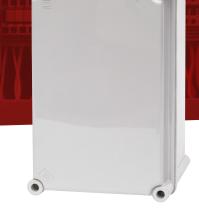

## GRP OPAQUE LID ENCLOSURE PBOX02

Glass fibre reinforced polycarbonate adaptable box for use in harsh environments. Opaque lid fixed with four screws. Moulded base has various fixing points for backplates and printed circuit boards.