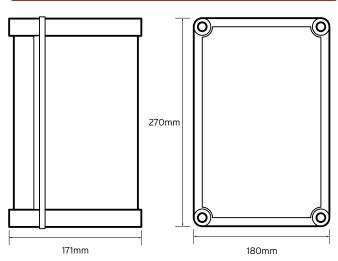

| General Characteristics |
|-------------------------|
|-------------------------|

| Standards             | BSEN 62262 & BSEN 60529 |
|-----------------------|-------------------------|
| Material              | GRP                     |
| Colour                | RAL 7035                |
| Flame test            | 960°C Glow Wire         |
| Ingress Protection    | IP66 / IK09             |
| Height                | 270mm                   |
| Width                 | 180mm                   |
| Depth                 | 171mm                   |
| Operating Temperature | -30°C to +60°C          |
| Weight                | 1.18Kg                  |
|                       |                         |

## Technical Drawing