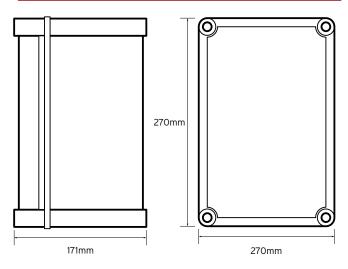

| General | Chara | cteris | tics |
|---------|-------|--------|------|

**Available Accessories** 

**Mounting Plate** 

| Standards             | BSEN 62262 & BSEN 60529 |  |
|-----------------------|-------------------------|--|
| Material              | GRP                     |  |
| Colour                | RAL 7035                |  |
| Flame test            | 960°C Glow Wire         |  |
| Ingress Protection    | IP66 / IK09             |  |
| Height                | 270mm                   |  |
| Width                 | 270mm                   |  |
| Depth                 | 171mm                   |  |
| Operating Temperature | -30°C to +60°C          |  |
| Weight                | 1.64 Kg                 |  |
|                       |                         |  |

## **Technical Drawing**