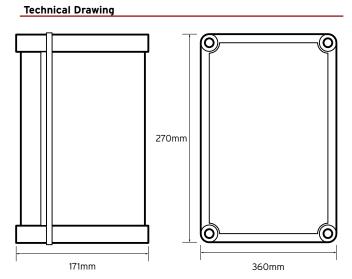

## **GRP OPAQUE LID ENCLOSURE PBOX08**

| General Characteristics |                         |
|-------------------------|-------------------------|
| Standards               | BSEN 62262 & BSEN 60529 |
| Material                | GRP                     |
| Colour                  | RAL 7035                |
| Flame test              | 960°C Glow Wire         |
| Ingress Protection      | IP66 / IK09             |
| Height                  | 270mm                   |
| Width                   | 360mm                   |
| Depth                   | 171mm                   |
| Operating Temperature   | -30°C to +60°C          |
| Weight                  | 1.98 Kg                 |