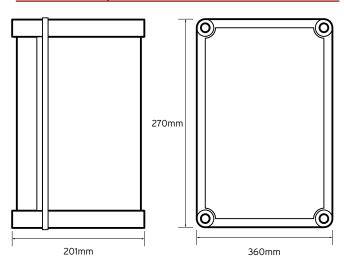

| General | Charac | teristics |
|---------|--------|-----------|
|         |        |           |

| Standards             | BSEN 62262 & BSEN 60529 |
|-----------------------|-------------------------|
| Material              | GRP                     |
| Colour                | RAL 7035                |
| Flame test            | 960°C Glow Wire         |
| Ingress Protection    | IP66 / IK09             |
| Height                | 270mm                   |
| Width                 | 360mm                   |
| Depth                 | 201mm                   |
| Operating Temperature | -30°C to +60°C          |
| Weight                | 2.05 Kg                 |

#### **Technical Drawing**