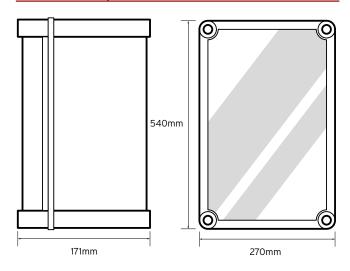

#### **General Characteristics**

| Standards             | BSEN 62262 & BSEN 60529 |
|-----------------------|-------------------------|
| Material              | GRP                     |
| Colour                | RAL 7035                |
| Flame test            | 960°C Glow Wire         |
| Ingress Protection    | IP66 / IK09             |
| Height                | 540mm                   |
| Width                 | 270mm                   |
| Depth                 | 171mm                   |
| Operating Temperature | -30°C to +60°C          |
| Weight                | 2.96 Kg                 |

#### **Technical Drawing**