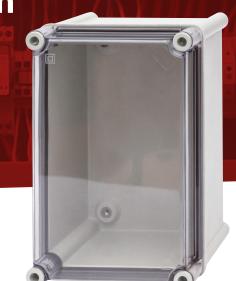

# GRP TRANSPARENT LID ENCLOSURE PBOXT13

Glass fibre reinforced polycarbonate adaptable box for use in harsh environments. Transparent lid fixed with four screws. Moulded base has various fixing points for backplates and printed circuit boards.

#### **General Characteristics**

| Standards             | BSEN 62262 & BSEN 60529 |
|-----------------------|-------------------------|
| Material              | GRP                     |
| Colour                | RAL 7035                |
| Flame test            | 960°C Glow Wire         |
| Ingress Protection    | IP66 / IK09             |
| Height                | 540mm                   |
| Width                 | 270mm                   |
| Depth                 | 171mm                   |
| Operating Temperature | -30°C to +60°C          |
| Weight                | 2.96 Kg                 |