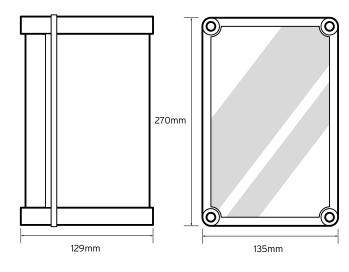

| General Characteristics |                         |
|-------------------------|-------------------------|
| Standards               | BSEN 62262 & BSEN 60529 |
| Material                | GRP                     |
| Colour                  | RAL 7035                |
| Flame test              | 960°C Glow Wire         |
| Ingress Protection      | IP66 / IK09             |
| Height                  | 270mm                   |
| Width                   | 135mm                   |
| Depth                   | 129mm                   |
| Operating Temperature   | -30°C to +60°C          |
| Weight                  | 0.58 Kg                 |
|                         |                         |
|                         |                         |
| Available Accessories   |                         |
| Mounting Plate          | PXBP04                  |

Technical Drawing