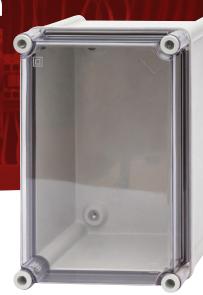

## **NIGLON** Control & Automation **ENCLOSURES** GRP TRANSPARENT LID ENCLOSURE PBOXT04

Glass fibre reinforced polycarbonate adaptable box for use in harsh environments. Transparent lid fixed with four screws. Moulded base has various fixing points for backplates and printed circuit boards.

| General Characteristics |                         |
|-------------------------|-------------------------|
| Standards               | BSEN 62262 & BSEN 60529 |
| Material                | GRP                     |
| Colour                  | RAL 7035                |
| Flame test              | 960°C Glow Wire         |
| Ingress Protection      | IP66 / IK09             |
| Height                  | 270mm                   |
| Width                   | 135mm                   |
| Depth                   | 129mm                   |
| Operating Temperature   | -30°C to +60°C          |
| Weight                  | 0.58 Kg                 |
|                         |                         |
|                         |                         |
| Available Accessories   |                         |
| Mounting Plate          | PXBP04                  |