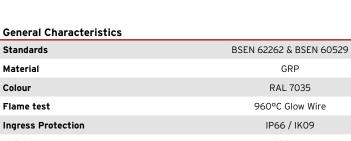

### **GRP TRANSPARENT LID ENCLOSURE PBOXT05**

**Ingress Protection** Height 270mm Width 180mm Depth 141mm -30°C to +60°C **Operating Temperature** Weight 1.18 Kg

**Available Accessories Mounting Plate** PXBP06