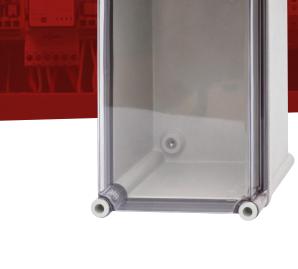

### **GRP TRANSPARENT LID ENCLOSURE PBOXT05**

**Ingress Protection** Height 270mm Width 180mm Depth 141mm -30°C to +60°C **Operating Temperature** Weight 1.18 Kg

**Available Accessories Mounting Plate** PXBP06