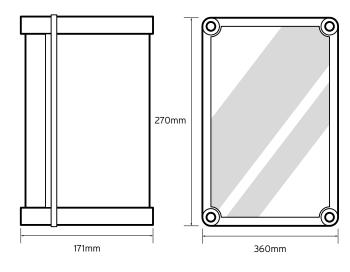

| General Characteristics |                         |
|-------------------------|-------------------------|
| Standards               | BSEN 62262 & BSEN 60529 |
| Material                | GRP                     |
| Colour                  | RAL 7035                |
| Flame test              | 960°C Glow Wire         |
| Ingress Protection      | IP66 / IK09             |
| Height                  | 270mm                   |
| Width                   | 360mm                   |
| Depth                   | 171mm                   |
| Operating Temperature   | -30°C to +60°C          |
| Weight                  | 1.98 Kg                 |
|                         |                         |
| Available Accessories   |                         |
| Mounting Plate          | PXBP08                  |
|                         |                         |

**Technical Drawing** 