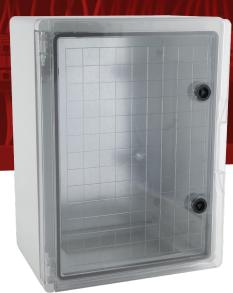

# ABS PLASTIC - TRANSPARENT DOOR - PE282113C

#### **General Characteristics**

| Body material                       | ABS Plastic     |
|-------------------------------------|-----------------|
| Door material                       | Polycarbonate   |
| Flame test                          | 650°C Glow Wire |
| Ingress Protection                  | IP65 / IK10     |
| Height                              | 280mm           |
| Width                               | 210mm           |
| Depth                               | 130mm           |
| Useable depth with backplate fitted | 108mm           |
| Backplate height                    | 190mm           |
| Backplate width                     | 120mm           |
| Number of Locks                     | 1               |
| Operating Temperature               | -25°C to +60°C  |
| Weight                              | 1.14 Kg         |