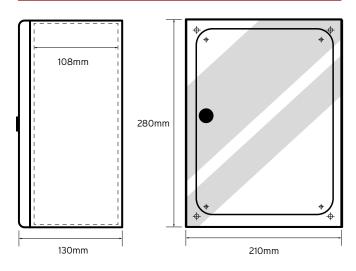

#### **General Characteristics**

| Body material                       | ABS Plastic     |
|-------------------------------------|-----------------|
| Door material                       | Polycarbonate   |
| Flame test                          | 650°C Glow Wire |
| Ingress Protection                  | IP65 / IK10     |
| Height                              | 280mm           |
| Width                               | 210mm           |
| Depth                               | 130mm           |
| Useable depth with backplate fitted | 108mm           |
| Backplate height                    | 190mm           |
| Backplate width                     | 120mm           |
| Number of Locks                     | 1               |
| Operating Temperature               | -25°C to +60°C  |
| Weight                              | 1.14 Kg         |

#### **Technical Drawing**