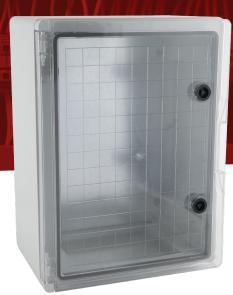

# ABS PLASTIC - TRANSPARENT DOOR - PE352515C

#### **General Characteristics**

| Body material                       | ABS Plastic     |
|-------------------------------------|-----------------|
| Door material                       | Polycarbonate   |
| Flame test                          | 650°C Glow Wire |
| Ingress Protection                  | IP65 / IK10     |
| Height                              | 350mm           |
| Width                               | 250mm           |
| Depth                               | 150mm           |
| Useable depth with backplate fitted | 128mm           |
| Backplate height                    | 300mm           |
| Backplate width                     | 190mm           |
| Number of Locks                     | 1               |
| Operating Temperature               | -25°C to +60°C  |
| Weight                              | 1.94 Kg         |