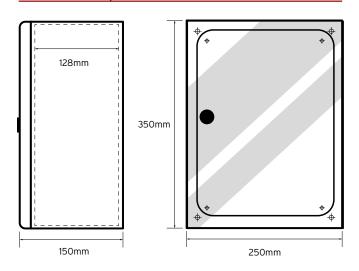

#### **Technical Drawing**

#### **General Characteristics**

| Body material                       | ABS Plastic     |
|-------------------------------------|-----------------|
| Door material                       | Polycarbonate   |
| Flame test                          | 650°C Glow Wire |
| Ingress Protection                  | IP65 / IK10     |
| Height                              | 350mm           |
| Width                               | 250mm           |
| Depth                               | 150mm           |
| Useable depth with backplate fitted | 128mm           |
| Backplate height                    | 300mm           |
| Backplate width                     | 190mm           |
| Number of Locks                     | 1               |
| Operating Temperature               | -25°C to +60°C  |
| Weight                              | 1.94 Kg         |