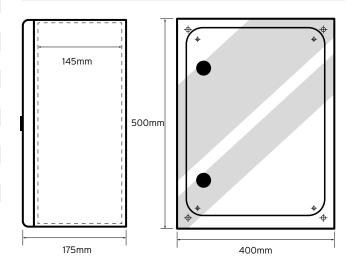

#### **Technical Drawing**

#### **General Characteristics**

| Material                            | ABS Plastic     |
|-------------------------------------|-----------------|
| Flame test                          | 650°C Glow Wire |
| Ingress Protection                  | IP65 / IK10     |
| Height                              | 500mm           |
| Width                               | 400mm           |
| Depth                               | 175mm           |
| Useable depth with backplate fitted | 145mm           |
| Backplate height                    | 450mm           |
| Backplate width                     | 340mm           |
| Number of Locks                     | 2               |
| Operating Temperature               | -25°C to +60°C  |
| Weight                              | 4.32 Kg         |