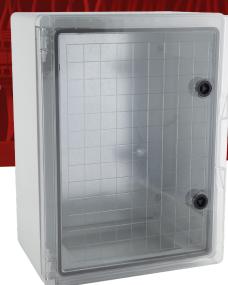

# ABS PLASTIC - TRANSPARENT DOOR - PE504017C

#### **General Characteristics**

| Material                            | ABS Plastic     |
|-------------------------------------|-----------------|
| Flame test                          | 650°C Glow Wire |
| Ingress Protection                  | IP65 / IK10     |
| Height                              | 500mm           |
| Width                               | 400mm           |
| Depth                               | 175mm           |
| Useable depth with backplate fitted | 145mm           |
| Backplate height                    | 450mm           |
| Backplate width                     | 340mm           |
| Number of Locks                     | 2               |
| Operating Temperature               | -25°C to +60°C  |
| Weight                              | 4.32 Kg         |