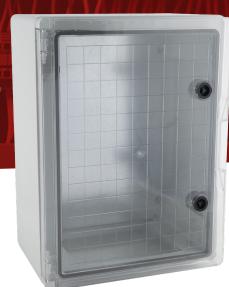

# ABS PLASTIC - TRANSPARENT DOOR - PE605022C

#### **General Characteristics**

| ABS Plastic     |
|-----------------|
| 650°C Glow Wire |
| IP65 / IK10     |
| 600mm           |
| 500mm           |
| 220mm           |
| 185mm           |
| 530mm           |
| 445mm           |
| 2               |
| -25°C to +60°C  |
| 7.28 Kg         |
|                 |