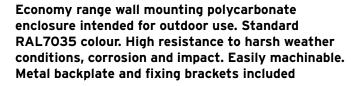

### nigLon Control & Automation

## **ENCLOSURES**

# ABS PLASTIC - TRANSPARENT DOOR - PE605022C





#### **General Characteristics**

| ABS Plastic     |
|-----------------|
| 650°C Glow Wire |
| IP65 / IK10     |
| 600mm           |
| 500mm           |
| 220mm           |
| 185mm           |
| 530mm           |
| 445mm           |
| 2               |
| -25°C to +60°C  |
| 7.28 Kg         |
|                 |

#### **Technical Drawing**



#### **Available Accessories**

| Document Pocket                | A4DOCW |
|--------------------------------|--------|
| Key Lock with Butterfly Handle | PEKL   |

#### Additional Information

The data herein serves only to describe the product and should not be regarded as representing guaranteed properties in the legal sense. We reserve the rights of modification, whilst every care has been take in ensuring the accuracy of this catalogue, the S