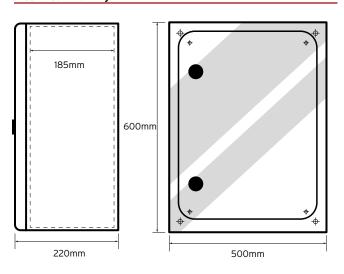

#### **General Characteristics**

| ABS Plastic     |
|-----------------|
| 650°C Glow Wire |
| IP65 / IK10     |
| 600mm           |
| 500mm           |
| 220mm           |
| 185mm           |
| 530mm           |
| 445mm           |
| 2               |
| -25°C to +60°C  |
| 7.28 Kg         |
|                 |

#### **Technical Drawing**