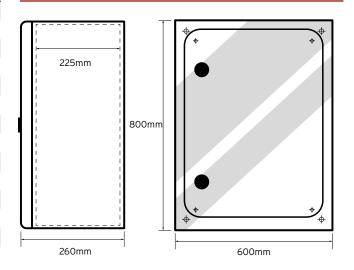

#### **General Characteristics**

| Body material                       | ABS Plastic     |
|-------------------------------------|-----------------|
| Door material                       | Polycarbonate   |
| Flame test                          | 650°C Glow Wire |
| Ingress Protection                  | IP65 / IK10     |
| Height                              | 800mm           |
| Width                               | 600mm           |
| Depth                               | 260mm           |
| Useable depth with backplate fitted | 225mm           |
| Backplate height                    | 725mm           |
| Backplate width                     | 540mm           |
| Number of Locks                     | 3               |
| Operating Temperature               | -25°C to +60°C  |
| Weight                              | 12.57 Kg        |

#### **Technical Drawing**