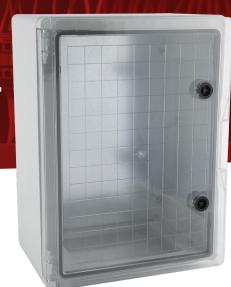

# ABS PLASTIC - TRANSPARENT DOOR - PE806026C

#### **General Characteristics**

| Body material                       | ABS Plastic     |
|-------------------------------------|-----------------|
| Door material                       | Polycarbonate   |
| Flame test                          | 650°C Glow Wire |
| Ingress Protection                  | IP65 / IK10     |
| Height                              | 800mm           |
| Width                               | 600mm           |
| Depth                               | 260mm           |
| Useable depth with backplate fitted | 225mm           |
| Backplate height                    | 725mm           |
| Backplate width                     | 540mm           |
| Number of Locks                     | 3               |
| Operating Temperature               | -25°C to +60°C  |
| Weight                              | 12.57 Kg        |