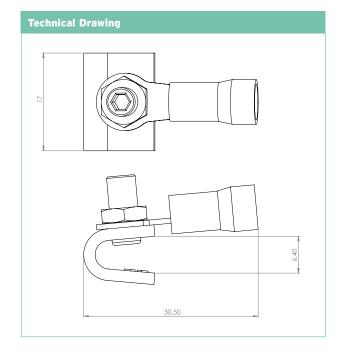

## SE100 Dry Condition Speedy Earth Pack

| Technical Specifications    |                                                                                                                                                 |
|-----------------------------|-------------------------------------------------------------------------------------------------------------------------------------------------|
| Cable Size                  | 4.0 - 6.0 mm <sup>2</sup>                                                                                                                       |
| Supplied with<br>(per pack) | Allen Key x 1<br>Spanner for locknut x 1<br>Earth Clamp x 100<br>Aluminium Safety Label x 100<br>Plastic Cable Tie (95mm) x 100                 |
| Suitability                 | Hot water radiators<br>Sink units<br>Metal claddig<br>Ducting<br>Metal work surfaces<br>Raised metal flooring<br>Computer & telecom ancillaries |