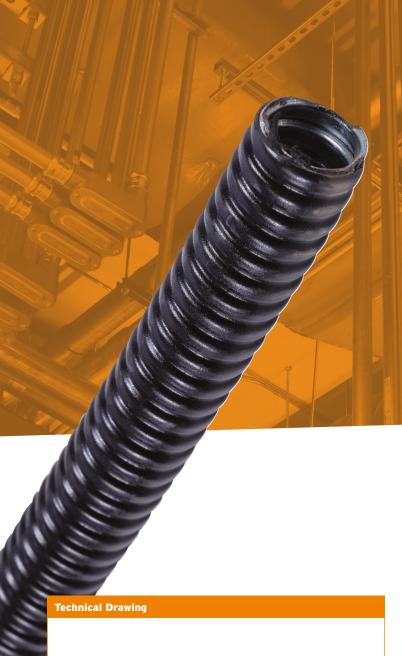

## **SPRP3230B** Flexible Conduit

Liquid Resistant Black **PVC Covered Steel** 

> Square locked galvanised steel conduit with PVC cover, good mechanical stability and flexibility.

| Technical Specifications        |                                                                                                               |
|---------------------------------|---------------------------------------------------------------------------------------------------------------|
| Material                        | Galvanised Steel                                                                                              |
| Cover                           | Self extinguishing PVC                                                                                        |
| Trade Size                      | 32mm                                                                                                          |
| Coil Length                     | 30m                                                                                                           |
| Temp Range                      | -20°C to 80°C                                                                                                 |
| Isolation                       | IP40                                                                                                          |
| Standards                       | EN 50086<br>Galvanised to DIN 53210                                                                           |
| Crush Resistance                | 1500N                                                                                                         |
| Compatible Male<br>Fixed Gland  | 32mm                                                                                                          |
| Compatible Male<br>Swivel Gland | 32mm                                                                                                          |
| Colour                          | Black                                                                                                         |
| Usage                           | Applications in machine tool and connections for general wiring where light mechanical stress can be obtained |