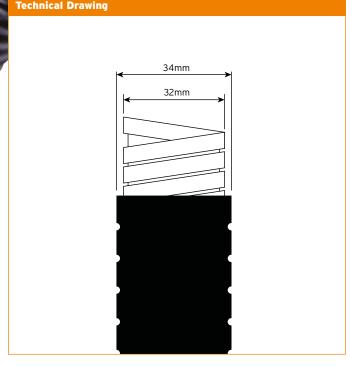

## **SPRP3230B** Flexible Conduit

Liquid Resistant Black **PVC Covered Steel** 

> Square locked galvanised steel conduit with PVC cover, good mechanical stability and flexibility.

| Technical Specifications        |                                                                                                               |
|---------------------------------|---------------------------------------------------------------------------------------------------------------|
| Material                        | Galvanised Steel                                                                                              |
| Cover                           | Self extinguishing PVC                                                                                        |
| Trade Size                      | 32mm                                                                                                          |
| Coil Length                     | 30m                                                                                                           |
| Temp Range                      | -20°C to 80°C                                                                                                 |
| Isolation                       | IP40                                                                                                          |
| Standards                       | EN 50086<br>Galvanised to DIN 53210                                                                           |
| Crush Resistance                | 1500N                                                                                                         |
| Compatible Male<br>Fixed Gland  | 32mm                                                                                                          |
| Compatible Male<br>Swivel Gland | 32mm                                                                                                          |
| Colour                          | Black                                                                                                         |
| Usage                           | Applications in machine tool and connections for general wiring where light mechanical stress can be obtained |