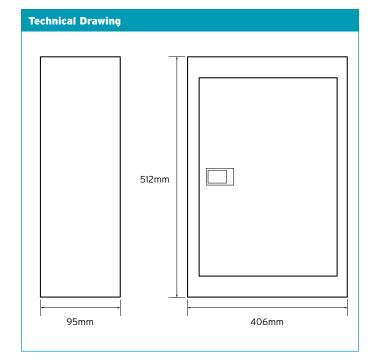

0 OFF

| Technical Specifications |                          |  |
|--------------------------|--------------------------|--|
| Number of Ways           | 6                        |  |
| Amp Rating               | 125A - 415V AC           |  |
| Panel Gauge              | 1.2mm                    |  |
| Epoxy finish             | RAL 7035                 |  |
| Dimensions               | 406 x 95 x 512mm (WxDxH) |  |
| IP Rating                | IP2X                     |  |
| Standards of Compliance  | BS EN 61439-3            |  |
| Certified                | intertek (S              |  |
| Mounting                 | Surface                  |  |