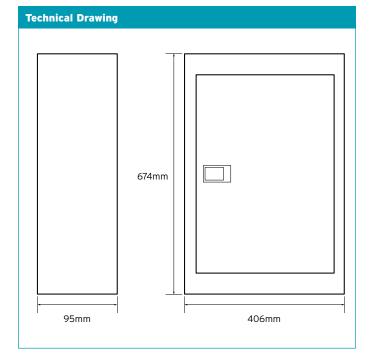

| Technical Specifications |                          |  |
|--------------------------|--------------------------|--|
| Number of Ways           | 12                       |  |
| Amp Rating               | 125A - 415V AC           |  |
| Panel Gauge              | 1.2mm                    |  |
| Epoxy finish             | RAL 7035                 |  |
| Dimensions               | 406 x 95 x 674mm (WxDxH) |  |
| IP Rating                | IP2X                     |  |
| Standards of Compliance  | BS EN 61439-3            |  |
| Certified                | intertek (S              |  |
| Mounting                 | Surface                  |  |