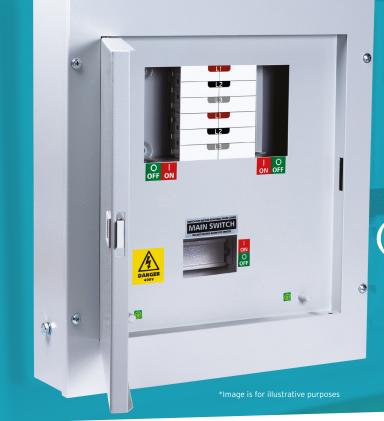

## **NiGLON** Circuit **Protection**

TPNB12 B Type Boards 125A - 415V AC (Excluding Incomer)

accuracy of this catalogue, the Suing from errors or omissions withi

**E&OE.** Whilst every care has been take in ensuring the accepts no liability whatsoever for any eventuality are catalogues, brochures or within any online presence.

| Technical Specifications |                          |  |
|--------------------------|--------------------------|--|
| Number of Ways           | 12                       |  |
| Amp Rating               | 125A - 415V AC           |  |
| Panel Gauge              | 1.2mm                    |  |
| Epoxy finish             | RAL 7035                 |  |
| Dimensions               | 406 x 95 x 674mm (WxDxH) |  |
| IP Rating                | IP2X                     |  |
| Standards of Compliance  | BS EN 61439-3            |  |
| Certified                | intertek (S              |  |
| Mounting                 | Surface                  |  |