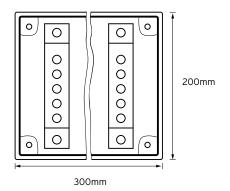

#### **General Characteristics**

| Standards                            | BSEN 60529     |
|--------------------------------------|----------------|
| Ingress Protection                   | IP66           |
| Height                               | 200mm          |
| Width                                | 300mm          |
| Depth                                | 120mm          |
| Enclosure Steel Thickness            | 1.2mm          |
| Operating Temperature                | -25°C to +55°C |
| Operating Relative Humidity at +20°C | 90%            |
| Operating Relative Humidity at +40°C | 50%            |
| Weight                               | 3.2 Kg         |

#### Technical Drawing