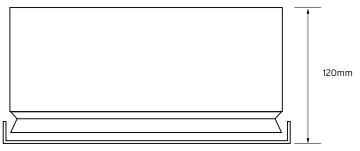

#### **General Characteristics**

| Standards                            | BSEN 60529     |
|--------------------------------------|----------------|
| Ingress Protection                   | IP66           |
| Height                               | 200mm          |
| Width                                | 300mm          |
| Depth                                | 120mm          |
| Enclosure Steel Thickness            | 1.2mm          |
| Operating Temperature                | -25°C to +55°C |
| Operating Relative Humidity at +20°C | 90%            |
| Operating Relative Humidity at +40°C | 50%            |
| Weight                               | 3.2 Kg         |

#### Technical Drawing