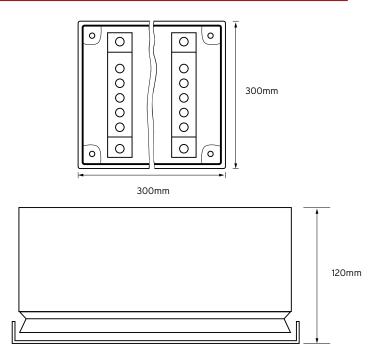

### General Characteristics

| Standards                            | BSEN 60529     |
|--------------------------------------|----------------|
| Ingress Protection                   | IP66           |
| Height                               | 300mm          |
| Width                                | 300mm          |
| Depth                                | 120mm          |
| Enclosure Steel Thickness            | 1.2mm          |
| Operating Temperature                | -25°C to +55°C |
| Operating Relative Humidity at +20°C | 90%            |
| Operating Relative Humidity at +40°C | 50%            |
| Weight                               | 4.5 Kg         |

### **Technical Drawing**

Additional Information

The data herein serves only to describe the product and should not be regarded as representing guaranteed properties in the legal sense. We reserve the rights of modification, whilst every care has been take in ensuring the accuracy of this catalogue, the Supplier accepts no liability whatsoever for any eventuality arising from errors or omissions within its catalogues, brochures or within any online presence.