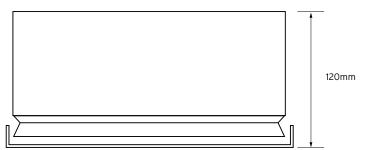

#### **General Characteristics**

| Standards                            | BSEN 60529     |
|--------------------------------------|----------------|
| Ingress Protection                   | IP66           |
| Height                               | 300mm          |
| Width                                | 400mm          |
| Depth                                | 120mm          |
| Enclosure Steel Thickness            | 1.2mm          |
| Operating Temperature                | -25°C to +55°C |
| Operating Relative Humidity at +20°C | 90%            |
| Operating Relative Humidity at +40°C | 50%            |
| Weight                               | 5.8 Kg         |

#### **Technical Drawing**