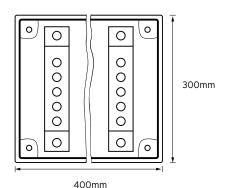

#### **General Characteristics**

| Standards                            | BSEN 60529     |
|--------------------------------------|----------------|
| Ingress Protection                   | IP66           |
| Height                               | 300mm          |
| Width                                | 400mm          |
| Depth                                | 120mm          |
| Enclosure Steel Thickness            | 1.2mm          |
| Operating Temperature                | -25°C to +55°C |
| Operating Relative Humidity at +20°C | 90%            |
| Operating Relative Humidity at +40°C | 50%            |
| Weight                               | 5.8 Kg         |

#### **Technical Drawing**