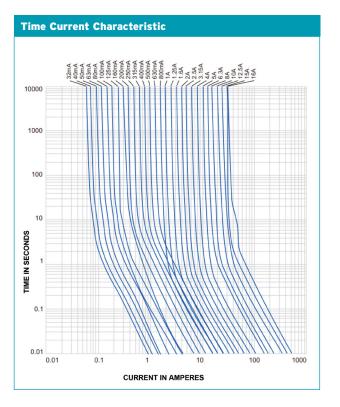

## **Circuit Protection**

## Time Delay Fuses 20x5mm Box of 10

| List No.   | Amp   |
|------------|-------|
| \$504/125  | 125mA |
| S504/160   | 160mA |
| \$504/315  | 315mA |
| \$504/500  | 500mA |
| \$504/630  | 630mA |
| S504/1     | 1A    |
| \$504/1.25 | 1.25A |
| S504/1.6   | 1.6A  |
| S504/2     | 2A    |
| \$504/3.15 | 3.15A |
| S504/4     | 4A    |
| S504/5     | 5A    |
| \$504/6.3  | 6.3A  |

| Technical Specifications |                    |
|--------------------------|--------------------|
| Standard of Compliance   | BS EN 60127/2      |
| Pack Quantity            | 10                 |
| Certified                | (where applicable) |
| Size                     | 20 x Ø 5mm         |



Whilst every care has been take in ensuring the accuracy of this document, the Supplier • no liability whatsoever for any eventuality arising from errors or omissions within its ues, brochures, printed media or within any online presence. o121 711 1990 niglon.co.uk | www.niglon.co.uk