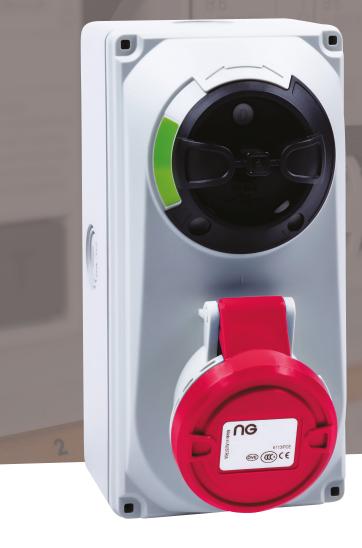

## **NiGLON** Industrial Accessories

16108 IP44 Compact Wall Mounted Interlocking Switched Socket

| Technical Specification | S                                       |
|-------------------------|-----------------------------------------|
| Material Composition    | Shock resistant thermoplastic enclosure |
| Amps                    | 16A                                     |
| Volts                   | 415V                                    |
| Pin Configuration       | 3P + ≟                                  |
| IP Rating               | IP44                                    |
| Knockouts               | M20/M25 x 4 & M25/M32 x 2               |
| Certified               | OVE & CE                                |
| Standards               | BS EN 60309-1&2, EN 60947-3             |
| Dimensions              | 180mm H x 90mm W x 117mm D              |
|                         |                                         |