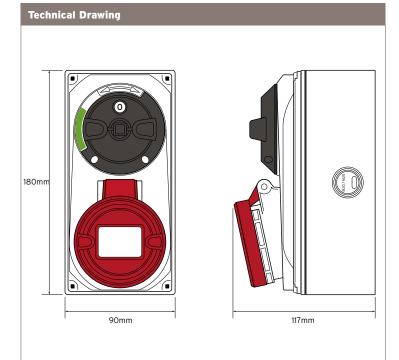

## **NiGLON** Industrial Accessories

16108 IP44 Compact Wall Mounted Interlocking Switched Socket

| Technical Specification | S                                       |
|-------------------------|-----------------------------------------|
| Material Composition    | Shock resistant thermoplastic enclosure |
| Amps                    | 16A                                     |
| Volts                   | 415V                                    |
| Pin Configuration       | 3P + ≟                                  |
| IP Rating               | IP44                                    |
| Knockouts               | M20/M25 x 4 & M25/M32 x 2               |
| Certified               | OVE & CE                                |
| Standards               | BS EN 60309-1&2, EN 60947-3             |
| Dimensions              | 180mm H x 90mm W x 117mm D              |
|                         |                                         |