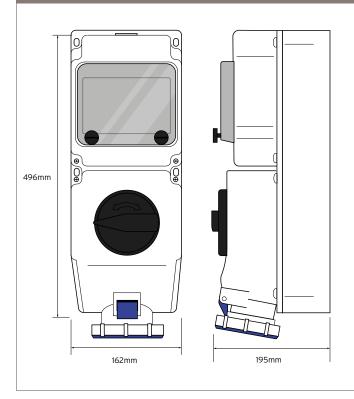

## Technical Drawing

| Technical Specifications      |                   |
|-------------------------------|-------------------|
| Material Composition          | PC/ABS Housing    |
| Amps                          | 63A               |
| Volts                         | 240V              |
| Poles                         | 3                 |
| Pin Configuration             | 2 p + E           |
| Wire Flexible mm <sup>2</sup> | 6-16              |
| Wire solid mm <sup>2</sup>    | 6-25              |
| IP Rating                     | IP66/67           |
| Certified                     | OVE & CE          |
| Standards                     | BS EN 60309-1&2   |
| Dimensions                    | 496 x 162 x 195mm |