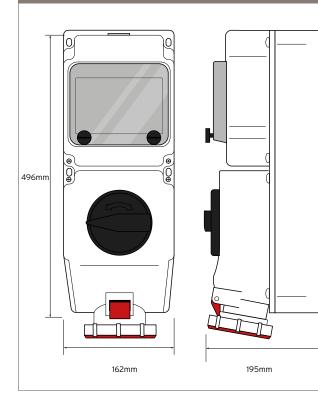

## Technical Drawing

| Technical Specifications      |                   |
|-------------------------------|-------------------|
| Material Composition          | PC/ABS Housing    |
| Amps                          | 63A               |
| Volts                         | 415V              |
| Poles                         | 4                 |
| Pin Configuration             | 3 p + E           |
| Wire Flexible mm <sup>2</sup> | 6-16              |
| Wire solid mm <sup>2</sup>    | 6-25              |
| IP Rating                     | IP66/67           |
| Certified                     | OVE & CE          |
| Standards                     | BS EN 60309-1&2   |
| Dimensions                    | 496 x 162 x 195mm |