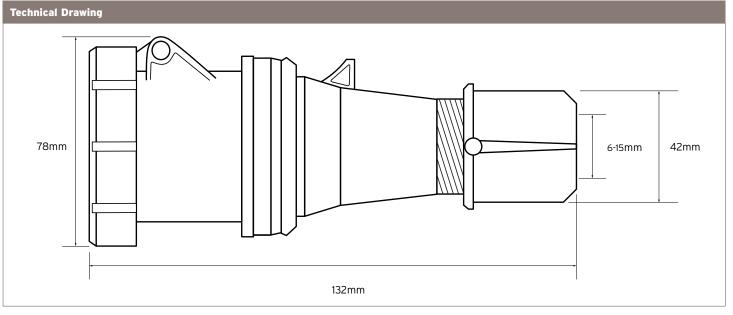

## **Technical Specifications** Number of Poles 3 **Housing Material** PA6 Contacts Brass Amps 16A 240V Volts **Pin Configuration** 2p + E 6-15 K\_Cable Ø (mm) SW (mm) 42 Wire Flexiable (mm<sup>2</sup>) 1-2,5 Contact Screws (Ncm) 100 Dimensions (mm) 132x78 (HxW) Weight (g) 155 **IP Rating** IP66/67 Certified OVE & CE BS EN 60309-1&2 Standards