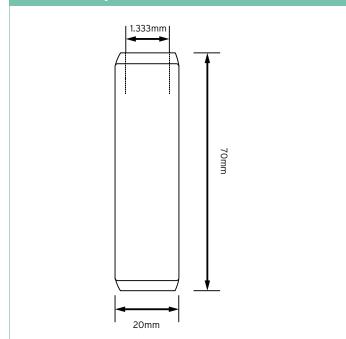

## **Technical Drawing**

| Technical Specifications |                                   |
|--------------------------|-----------------------------------|
| Suitable for use with    | XCBER434                          |
| Connector Type           | Screw                             |
| Colour                   | Bronze                            |
| Dimensions               | 70mm x 20mm x 1.333mm (H x W x D) |
| Standards                | BSEN 62561-2                      |