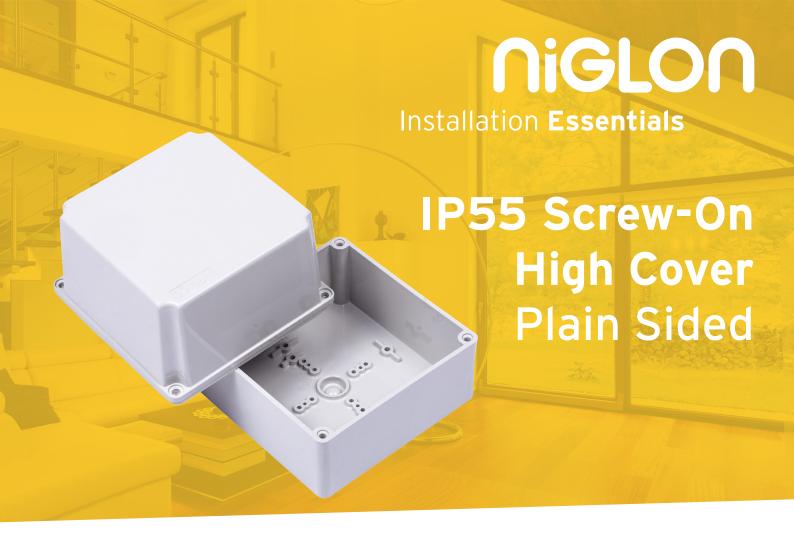

| Technical Specifications |                                            |  |
|--------------------------|--------------------------------------------|--|
| Material                 | Glass-reinforced Polycarbonate             |  |
| Ingress Protection       | IP55                                       |  |
| Impact Protection        | IK08                                       |  |
| Self-extinguishing to    | Grade V-1 & UL94                           |  |
| Glow Wire Tested         | 960°C                                      |  |
| Material Stability       | -25°C to +90°C                             |  |
| Colour                   | RAL - 7035                                 |  |
| Standards                | EN 50102,IEC 695-2-1,<br>IEC 670, CEI23-48 |  |

| Dimensions (Lx) | VxD)