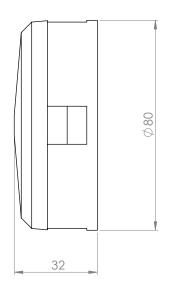

## JB204S80W 20A 4 Pole Junction box

| Technical Specifications    |                        |
|-----------------------------|------------------------|
| Material:                   |                        |
| Housing                     | Urea                   |
| Terminals                   | Brass                  |
| Colour                      | White                  |
| No. Terminals               | 4                      |
| Terminal Capacity           | 4 x 1.5mm²             |
| Selective side wall entries | 4                      |
| Knockouts in base           | 2                      |
| Mounting                    | Surface                |
| Standards of Compliance     | BS EN 60670-2, BS 6220 |
| Dimensions                  | DIA 80mm x 32mm H      |

## **Technical Drawing**

E. Whilst every care has been take in ensuring the accuracy of this document, the Supplier epts no liability whatsoever for any eventuality arising from errors or omissions within its alogues, brochures, printed media or within any online presence. o121 711 1990 **NIGLON**