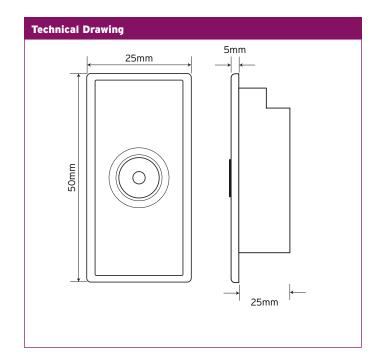

## M-012-W TV & Radio outlet male

| Technical Specifications |                                                  |
|--------------------------|--------------------------------------------------|
| Front Plate              | Module : Polycarbonate                           |
| Connection Type          | Screw terminal with sheilded cage                |
| Back Box Depth           | 25 - 47mm ( Dependant on Mounting Plate<br>Used) |
| Module Size              | Single Width (25x50mm)                           |
| IP Rating                | IP20                                             |
| Operational Temperature  | -5° to + 40°c                                    |
| Standards                | BS 3041-7:1996<br>BS 5733:1995                   |