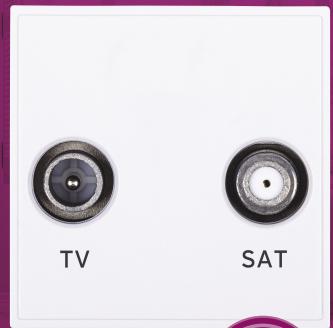

## NiGLON

Wiring Accessories

M-022-W

TV/SAT outlet diplexer

| Technical Drawing |        |     |              |  |
|-------------------|--------|-----|--------------|--|
|                   | 50mm → |     | 5mm<br>→   ← |  |
| 50mm              |        |     |              |  |
|                   | TV     | SAT | →            |  |