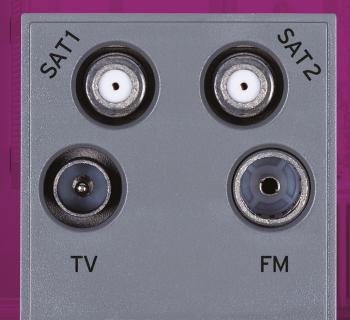

## M-O41-G SAT1 / SAT2 / TV & radio outlet quad

Data and media 25mm x 50mm and 50mm x 50mm standard Euro modules manufactured in white and black. These units offer great flexibility in the construction of wiring accessory plates.