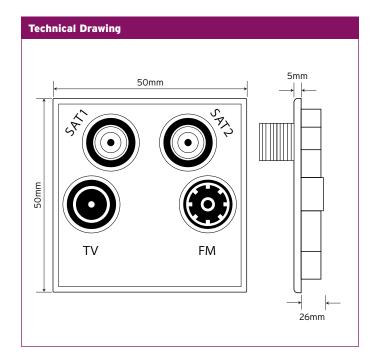

| Technical Specifications       |                                              |
|--------------------------------|----------------------------------------------|
| Material Composition           | Module: Polycarbonate                        |
|                                | Rear housing : Pressed & Cast Zinc           |
|                                | Terminal Screw : Steel                       |
| Back Box Depth                 | 25 - 47mm (Dependant on mounting plate used) |
| Module Size                    | Twin Width (50x50mm)                         |
| IP Rating                      | IP20                                         |
| <b>Operational Temperature</b> | -5° to + 40°c                                |
| Standards of Compliance        | BS 5733:1995                                 |