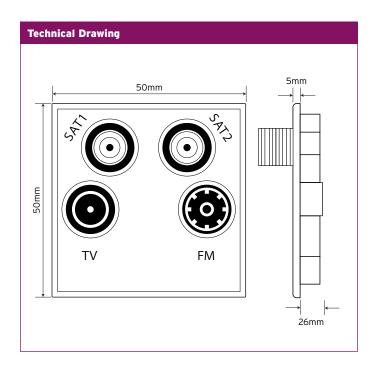

| Technical Specifications       |                                              |
|--------------------------------|----------------------------------------------|
| Material Composition           | Module: Polycarbonate                        |
|                                | Rear housing : Pressed & Cast Zinc           |
|                                | Terminal Screw : Steel                       |
| Back Box Depth                 | 25 - 47mm (Dependant on mounting plate used) |
| Module Size                    | Twin Width (50x50mm)                         |
| IP Rating                      | IP20                                         |
| <b>Operational Temperature</b> | -5° to + 40°c                                |
| Standards of Compliance        | BS 5733:1995                                 |