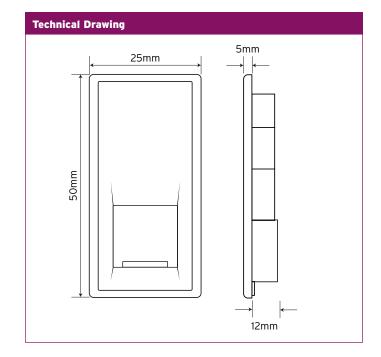

**NiGLON** Wiring **Accessories** 

| Technical Specifications       |                                                 |
|--------------------------------|-------------------------------------------------|
| Material Composition           | Module : Polycarbonate                          |
| Back Box Depth                 | 25 - 47mm<br>(Dependant on Mounting Plate Used) |
| Terminal Type                  | IDC                                             |
| Socket Type                    | RJ45                                            |
| Module Size                    | Single Width (25x50mm)                          |
| Cable Tie Supplied             | Yes                                             |
| Wiring Scheme                  | 568A and 568B                                   |
| <b>Operational Temperature</b> | -5° to +40°C                                    |
| IP Rating                      | IP20                                            |
| Standards                      | BS6312, BS EN 50173-1:2011,<br>BS 5733:1995     |