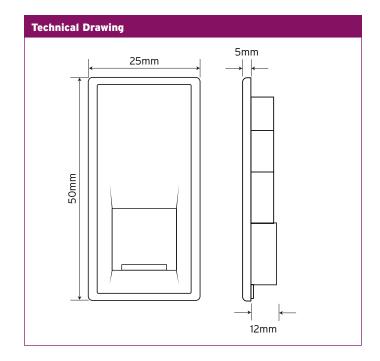

**NiGLON** Wiring **Accessories** 

| Technical Specifications |                                                  |
|--------------------------|--------------------------------------------------|
| Material Composition     | Module : Polycarbonate                           |
| Connection Type          | RJ45 Outlet - IDC                                |
| Back Box Depth           | 25 - 47mm ( Dependant on Mounting Plate<br>Used) |
| Module Size              | Single Width (25x50mm)                           |
| IP Rating                | IP20                                             |
| Operational Temperature  | -5° - + 40°c                                     |
| Standards                | BS6312, BS EN 50173-1:2011 , BS 5733:1995        |