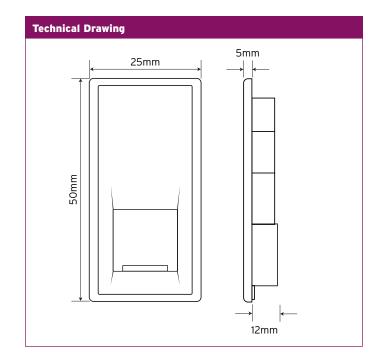

## **M-161-W** RJ45 CAT6 outlet (25 x 50mm)

| Technical Specifications       |                                                  |
|--------------------------------|--------------------------------------------------|
| Material Composition           | Module : Polycarbonate                           |
| Connection Type                | RJ45 Outlet - IDC                                |
| Back Box Depth                 | 25 - 47mm ( Dependant on Mounting Plate<br>Used) |
| Module Size                    | Single Width (25x50mm)                           |
| IP Rating                      | IP20                                             |
| <b>Operational Temperature</b> | -5° - + 40°c                                     |
| Standards                      | BS6312, BS EN 50173-1:2011 , BS 5733:1995        |