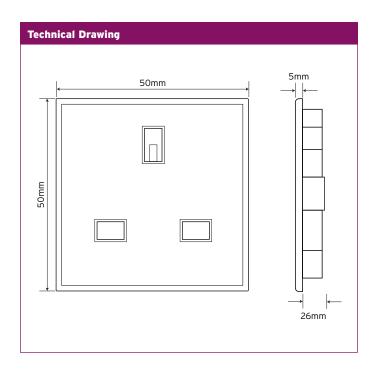

## NiGLON

Wiring Accessories

M-410-W 13A Socket Outlet (50 x 50mm)

| Technical Specification | S                                          |
|-------------------------|--------------------------------------------|
| Material Composition    | Module : Polycarbonate                     |
|                         | Rear Housing: Nylon                        |
|                         | Terminal: Brass                            |
|                         | Terminal Screws: Steel & Yellow Passivated |
| Current Rating          | 13A                                        |
| Terminal Screw          | 4.5mm ø                                    |
| Torque Value            | 1.2 Nm                                     |
| Cable Size              | 1 x 6mm², or 3 x 2.5mm²                    |
| Back Box Depth          | 25 - 47mm (Dependant on plate used)        |
| Module Size             | Twin Width (50mm x 50mm)                   |
| Modular                 | Yes                                        |
| Warranty                | 1 Year                                     |
| IP Rating               | IP20                                       |
| Operational Temperature | -5° to +40°C                               |
| Standards               | BS1363-2                                   |