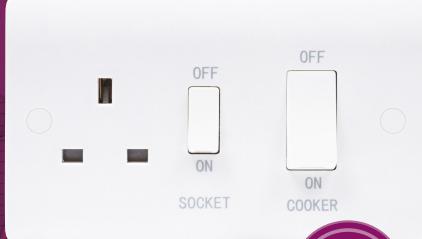

## NCC45DP 45A Cooker Control Units

20 YEAR GUARANTEE

A new take on traditional moulded wiring accessories manufactured in bright white Urea.

| Technical Specifications | ;                                                                                                                                                                                                             |
|--------------------------|---------------------------------------------------------------------------------------------------------------------------------------------------------------------------------------------------------------|
| Material Composition     | Front Plate, Rocker Switch & Rear Housing -<br>Urea<br>Terminals: Brass, Terminal Screws - Steel &<br>Yellow Passivated<br>Internal Mechanism - Formed Press Brass<br>Silver "on-lay" Copper / Brass Contacts |
| Voltage                  | 240V~ 50Hz                                                                                                                                                                                                    |
| Current Rating           | 45A                                                                                                                                                                                                           |
| Terminal Size            | 6mmø                                                                                                                                                                                                          |
| Torque Value             | 2.5Nm                                                                                                                                                                                                         |
| Cable Size               | 4 x 4mm², 3 x 6mm2 or 1 x 10mm²                                                                                                                                                                               |
| Double Pole              | Yes                                                                                                                                                                                                           |
| Twin Earth               | Yes                                                                                                                                                                                                           |
| Back Box Depth           | 35-47mm                                                                                                                                                                                                       |
| Warranty                 | 20 Years                                                                                                                                                                                                      |
| Anti Microbial Certified | Yes                                                                                                                                                                                                           |
| IP Rating                | IP20                                                                                                                                                                                                          |
| Operational Temperature  | -5° to +40°C                                                                                                                                                                                                  |
| Standards                | The Low Voltage Directive 2006/95/EC,<br>Modified ISO 22196, EN 60669-1:1999 +<br>A1:2002 + A2:2008 (BS EN 60669-1:2000),<br>BS 4177:1992,<br>BS 1363-2:1995 + A4 : 2012 (Socket Outlet)                      |
| Dimensions               | 86x146x9.5mm (HxWxD)                                                                                                                                                                                          |
| Socket                   | 13A                                                                                                                                                                                                           |