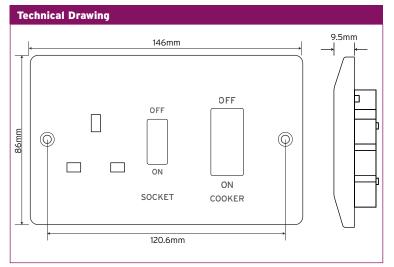

## NCC45DP 45A Cooker Control Units

20 YEAR GUARANTEE

A new take on traditional moulded wiring accessories manufactured in bright white Urea.

| Technical Specifications | ;                                                                                                                                                                                                             |
|--------------------------|---------------------------------------------------------------------------------------------------------------------------------------------------------------------------------------------------------------|
| Material Composition     | Front Plate, Rocker Switch & Rear Housing -<br>Urea<br>Terminals: Brass, Terminal Screws - Steel &<br>Yellow Passivated<br>Internal Mechanism - Formed Press Brass<br>Silver "on-lay" Copper / Brass Contacts |
| Voltage                  | 240V~ 50Hz                                                                                                                                                                                                    |
| Current Rating           | 45A                                                                                                                                                                                                           |
| Terminal Size            | 6mmø                                                                                                                                                                                                          |
| Torque Value             | 2.5Nm                                                                                                                                                                                                         |
| Cable Size               | 4 x 4mm², 3 x 6mm2 or 1 x 10mm²                                                                                                                                                                               |
| Double Pole              | Yes                                                                                                                                                                                                           |
| Twin Earth               | Yes                                                                                                                                                                                                           |
| Back Box Depth           | 35-47mm                                                                                                                                                                                                       |
| Warranty                 | 20 Years                                                                                                                                                                                                      |
| Anti Microbial Certified | Yes                                                                                                                                                                                                           |
| IP Rating                | IP20                                                                                                                                                                                                          |
| Operational Temperature  | -5° to +40°C                                                                                                                                                                                                  |
| Standards                | The Low Voltage Directive 2006/95/EC,<br>Modified ISO 22196, EN 60669-1:1999 +<br>A1:2002 + A2:2008 (BS EN 60669-1:2000),<br>BS 4177:1992,<br>BS 1363-2:1995 + A4 : 2012 (Socket Outlet)                      |
| Dimensions               | 86x146x9.5mm (HxWxD)                                                                                                                                                                                          |
| Socket                   | 13A                                                                                                                                                                                                           |