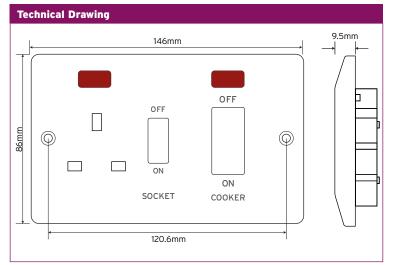

## NCC45DPN 45A Cooker Control Units

20 YEAR GUARANTEE

A new take on traditional moulded wiring accessories manufactured in bright white Urea.

| Technical Specifications | 5                                                                                                                                                                                                             |
|--------------------------|---------------------------------------------------------------------------------------------------------------------------------------------------------------------------------------------------------------|
| Material Composition     | Front Plate, Rocker Switch & Rear Housing -<br>Urea<br>Terminals: Brass, Terminal Screws - Steel &<br>Yellow Passivated<br>Internal Mechanism - Formed Press Brass<br>Silver "on-lay" Copper / Brass Contacts |
| Voltage                  | 240V~ 50Hz                                                                                                                                                                                                    |
| Current Rating           | 45A                                                                                                                                                                                                           |
| Terminal Size            | 6mmø                                                                                                                                                                                                          |
| Torque Value             | 2.5Nm                                                                                                                                                                                                         |
| Cable Size               | 4 x 4mm², 3 x 6mm2 or 1 x 10mm²                                                                                                                                                                               |
| Double Pole              | Yes                                                                                                                                                                                                           |
| Twin Earth               | Yes                                                                                                                                                                                                           |
| Back Box Depth           | 35-47mm                                                                                                                                                                                                       |
| Warranty                 | 20 Years                                                                                                                                                                                                      |
| Anti Microbial Certified | Yes                                                                                                                                                                                                           |
| IP Rating                | IP20                                                                                                                                                                                                          |
| Operational Temperature  | -5° to +40°C                                                                                                                                                                                                  |
| Standards                | The Low Voltage Directive 2006/95/EC,<br>Modified ISO 22196, EN 60669-1:1999 +<br>A1:2002 + A2:2008 (BS EN 60669-1:2000),<br>BS 4177:1992,<br>BS 1363-2:1995 + A4 : 2012 (Socket Outlet)                      |
| Dimensions               | 86x146x9.5mm (HxWxD)                                                                                                                                                                                          |
| Socket                   | 13A                                                                                                                                                                                                           |
| Neon Indicator           | Yes                                                                                                                                                                                                           |