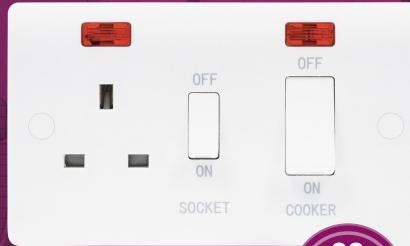

## NCC45DPN 45A Cooker Control Units

20 YEAR GUARANTEE

A new take on traditional moulded wiring accessories manufactured in bright white Urea.

| Technical Specifications | 5                                                                                                                                                                                                             |
|--------------------------|---------------------------------------------------------------------------------------------------------------------------------------------------------------------------------------------------------------|
| Material Composition     | Front Plate, Rocker Switch & Rear Housing -<br>Urea<br>Terminals: Brass, Terminal Screws - Steel &<br>Yellow Passivated<br>Internal Mechanism - Formed Press Brass<br>Silver "on-lay" Copper / Brass Contacts |
| Voltage                  | 240V~ 50Hz                                                                                                                                                                                                    |
| Current Rating           | 45A                                                                                                                                                                                                           |
| Terminal Size            | 6mmø                                                                                                                                                                                                          |
| Torque Value             | 2.5Nm                                                                                                                                                                                                         |
| Cable Size               | 4 x 4mm², 3 x 6mm2 or 1 x 10mm²                                                                                                                                                                               |
| Double Pole              | Yes                                                                                                                                                                                                           |
| Twin Earth               | Yes                                                                                                                                                                                                           |
| Back Box Depth           | 35-47mm                                                                                                                                                                                                       |
| Warranty                 | 20 Years                                                                                                                                                                                                      |
| Anti Microbial Certified | Yes                                                                                                                                                                                                           |
| IP Rating                | IP20                                                                                                                                                                                                          |
| Operational Temperature  | -5° to +40°C                                                                                                                                                                                                  |
| Standards                | The Low Voltage Directive 2006/95/EC,<br>Modified ISO 22196, EN 60669-1:1999 +<br>A1:2002 + A2:2008 (BS EN 60669-1:2000),<br>BS 4177:1992,<br>BS 1363-2:1995 + A4 : 2012 (Socket Outlet)                      |
| Dimensions               | 86x146x9.5mm (HxWxD)                                                                                                                                                                                          |
| Socket                   | 13A                                                                                                                                                                                                           |
| Neon Indicator           | Yes                                                                                                                                                                                                           |