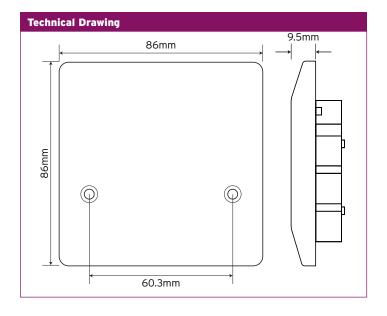

A new take on traditional moulded wiring accessories manufactured in bright white Urea.

| Technical Specifications |                                                                                                                                            |
|--------------------------|--------------------------------------------------------------------------------------------------------------------------------------------|
| Material Composition     | Front Plate: Urea<br>Earthing Yoke: Mild Steel<br>Terminal Housing: Urea<br>Terminals: Brass<br>Terminal Screws: Steel & Yellow Passivated |
| Voltage                  | 240V~ 50Hz                                                                                                                                 |
| Current Rating           | 45A                                                                                                                                        |
| Terminal Size            | 4.6mm Entry                                                                                                                                |
| Torque Value             | 0.8Nm                                                                                                                                      |
| Terminal Capacity        | 2 x 10mm²                                                                                                                                  |
| Flex Outlet              | Yes (20mm x 21mm)                                                                                                                          |
| IP Rating                | IP20                                                                                                                                       |
| Back Box Depth           | 35-47mm deep                                                                                                                               |
| Operational Temperature  | -5° to +40°C                                                                                                                               |
| Standards                | BS 5733: 2010                                                                                                                              |
| Dimensions               | 86x86x9.5mm (HxWxD)                                                                                                                        |