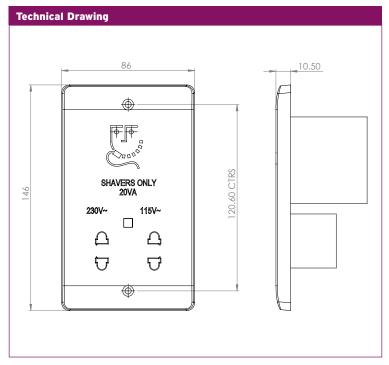

A new take on traditional moulded wiring accessories manufactured in bright white Urea.

| Material Composition     | Front Plate - Urea<br>Rear Housing - Urea & Nylon<br>Terminals - Brass, Terminal Screws: Steel &<br>Yellow Passivated          |
|--------------------------|--------------------------------------------------------------------------------------------------------------------------------|
|                          | Earth Strap - Mild Steel, Silver "on-lay" Copper<br>/ Brass Contacts                                                           |
| Voltage                  | 240V~ 50Hz                                                                                                                     |
| Current Rating           | 20VA at 230V or 115V                                                                                                           |
| Torque Value             | 0.5Nm                                                                                                                          |
| Cable Size               | 2 x 1.5mm <sup>2</sup> or 1 x 2.5mm <sup>2</sup>                                                                               |
| Back Box Depth           | 47mm                                                                                                                           |
| Twin Earth               | Yes                                                                                                                            |
| Warranty                 | 20 Years                                                                                                                       |
| Anti Microbial Certified | Yes                                                                                                                            |
| IP Rating                | IP20                                                                                                                           |
| Operational Temperature  | -5° to +40°C                                                                                                                   |
| Standards                | The Low Voltage Directive 2006/95/EC<br>BS EN 61558-1:1997 + A1:1998 + A11:2003,<br>IEC 60884-1<br>BS 546 (Socket Outlet Part) |
| Dimensions               | 146x86x10.5mm (HxWxD)                                                                                                          |