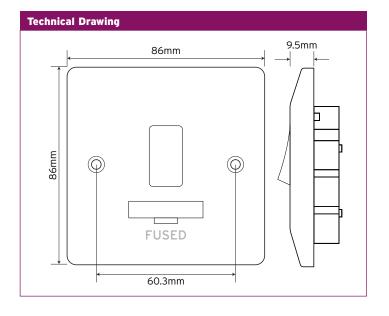

NFS13DP 13A Switched Fused Connection Unit

A new take on traditional moulded wiring accessories manufactured in bright white Urea.

| Technical Specifications | s                                                                                                                                                                                                            |
|--------------------------|--------------------------------------------------------------------------------------------------------------------------------------------------------------------------------------------------------------|
| Material Composition     | Front Plate, Rocker Switch & Rear Housing<br>-Urea<br>Terminals - Brass<br>Terminal Screws - Steel & Yellow Passivated<br>Internal Mechanism - Formed Press Brass<br>Silver "on-lay" Copper / Brass Contacts |
| Voltage                  | 240V~ 50Hz                                                                                                                                                                                                   |
| Current Rating           | 13A                                                                                                                                                                                                          |
| Terminal Size            | 5mm ø                                                                                                                                                                                                        |
| Torque Value             | 2.5Nm                                                                                                                                                                                                        |
| Cable Size               | 3 x 2.5mm² or 2 x 4.0mm²                                                                                                                                                                                     |
| Double Pole              | Yes                                                                                                                                                                                                          |
| Twin Earth               | Yes                                                                                                                                                                                                          |
| Back Box Depth           | 25mm                                                                                                                                                                                                         |
| Warranty                 | 20 Years                                                                                                                                                                                                     |
| Anti Microbial Certified | Yes                                                                                                                                                                                                          |
| Operational Temperature  | -5° to +40°C                                                                                                                                                                                                 |
| Standards                | The Low Voltage Directive 2006/95/EC,<br>Modified ISO 22196,<br>BS 1363-4:1995+A4:2012.<br>Fuses to BS 1362:1973                                                                                             |
| Dimensions               | 86x86x9.5mm (HxWxD)                                                                                                                                                                                          |