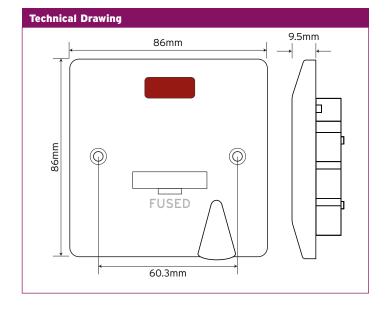

A new take on traditional moulded wiring accessories manufactured in bright white Urea.

| Technical Specifications |                                                                                                                                                                                              |
|--------------------------|----------------------------------------------------------------------------------------------------------------------------------------------------------------------------------------------|
| Material Composition     | Front Plate, & Rear Housing - Urea<br>Terminals - Brass<br>Terminal Screws - Steel & Yellow Passivated<br>Internal Mechanism - Formed Press Brass<br>Silver "on-lay" Copper / Brass Contacts |
| Voltage                  | 240V~ 50Hz                                                                                                                                                                                   |
| Current Rating           | 13A                                                                                                                                                                                          |
| Terminal Size            | 5mm ø                                                                                                                                                                                        |
| Torque Value             | 2.5Nm                                                                                                                                                                                        |
| Cable Size               | 3 x 2.5mm² or 2 x 4.0mm²                                                                                                                                                                     |
| Double Pole              | No                                                                                                                                                                                           |
| Twin Earth               | Yes                                                                                                                                                                                          |
| Back Box Depth           | 25mm                                                                                                                                                                                         |
| Warranty                 | 20 Years                                                                                                                                                                                     |
| Anti Microbial Certified | Yes                                                                                                                                                                                          |
| Operational Temperature  | -5° to +40°C                                                                                                                                                                                 |
| Standards                | The Low Voltage Directive 2006/95/EC,<br>Modified ISO 22196,<br>BS 1363-4:1995+A4:2012.<br>Fuses to BS 1362:1973                                                                             |
| Dimensions               | 86x86x10mm (HxWxD)                                                                                                                                                                           |