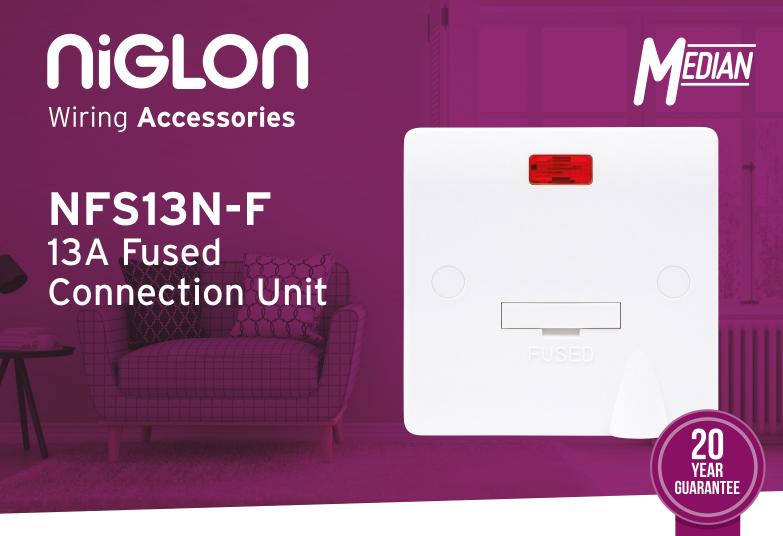

A new take on traditional moulded wiring accessories manufactured in bright white Urea.

| Technical Specifications |                                                                                                                                                                                              |
|--------------------------|----------------------------------------------------------------------------------------------------------------------------------------------------------------------------------------------|
| Material Composition     | Front Plate, & Rear Housing - Urea<br>Terminals - Brass<br>Terminal Screws - Steel & Yellow Passivated<br>Internal Mechanism - Formed Press Brass<br>Silver "on-lay" Copper / Brass Contacts |
| Voltage                  | 240V~ 50Hz                                                                                                                                                                                   |
| Current Rating           | 13A                                                                                                                                                                                          |
| Terminal Size            | 5mm ø                                                                                                                                                                                        |
| Torque Value             | 2.5Nm                                                                                                                                                                                        |
| Cable Size               | 3 x 2.5mm² or 2 x 4.0mm²                                                                                                                                                                     |
| Double Pole              | No                                                                                                                                                                                           |
| Twin Earth               | Yes                                                                                                                                                                                          |
| Back Box Depth           | 25mm                                                                                                                                                                                         |
| Warranty                 | 20 Years                                                                                                                                                                                     |
| Anti Microbial Certified | Yes                                                                                                                                                                                          |
| Operational Temperature  | -5° to +40°C                                                                                                                                                                                 |
| Standards                | The Low Voltage Directive 2006/95/EC,<br>Modified ISO 22196,<br>BS 1363-4:1995+A4:2012.<br>Fuses to BS 1362:1973                                                                             |
| Dimensions               | 86x86x10mm (HxWxD)                                                                                                                                                                           |