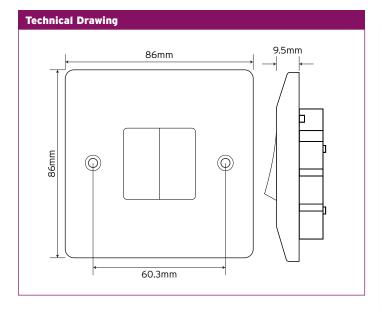

## NSP632 10AX Light Switch

A new take on traditional moulded wiring accessories manufactured in bright white Urea.

| Technical Specifications |                                                                                                                                                                                                       |
|--------------------------|-------------------------------------------------------------------------------------------------------------------------------------------------------------------------------------------------------|
| No. Gangs and Ways       | 3 Gang, 2 Way                                                                                                                                                                                         |
| Material Composition     | Front Plate - Urea<br>Rear Housing - Nylon<br>Terminals - Brass,<br>Terminal Screws - Steel & Yellow Passivated<br>Internal Mechanism - Formed Press Brass<br>Silver "on-lay" Copper / Brass Contacts |
| Voltage                  | 240V~ 50Hz                                                                                                                                                                                            |
| Current Rating           | 10AX (suitable for inductive loads)                                                                                                                                                                   |
| Terminal Size            | 3.5mm ø                                                                                                                                                                                               |
| Torque Value             | 0.4Nm                                                                                                                                                                                                 |
| Cable Size               | 4 x 1.5mm <sup>2</sup> or 2 x 2.5mm <sup>2</sup>                                                                                                                                                      |
| Back Box Depth           | 16mm                                                                                                                                                                                                  |
| Modular                  | Yes                                                                                                                                                                                                   |
| Warranty                 | 20 Years                                                                                                                                                                                              |
| Anti Microbial Certified | Yes                                                                                                                                                                                                   |
| IP Rating                | IP20                                                                                                                                                                                                  |
| Operational Temperature  | -5° to +40°C                                                                                                                                                                                          |
| Standards                | The Low Voltage Directive 2006/95/EC<br>BS EN 60669-1:1999 + A1:2002 + A2:2008<br>Modified ISO 22196                                                                                                  |
| Dimensions               | 86x86x9.5mm (HxWxD)                                                                                                                                                                                   |